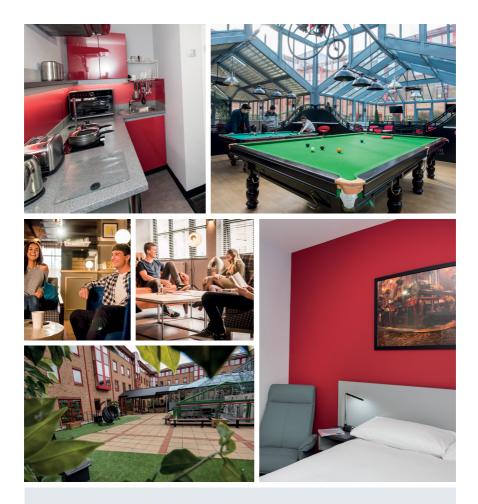

| $\overline{\heartsuit}$    | Û                                | <b>()=()</b>    | <b>S</b>                  |
|----------------------------|----------------------------------|-----------------|---------------------------|
| All-inclusive rents        | Room cleanin<br>with linen servi | -               | room                      |
| 31                         |                                  |                 | Ĩ                         |
| Exclusive<br>social events | Study<br>room                    | 200MB<br>Wi-Fi  | 24/7<br>Concierge         |
|                            | Ē                                | 0               | Ē                         |
|                            | Club<br>lounge                   | Laundry<br>room | In-room flat<br>screen TV |