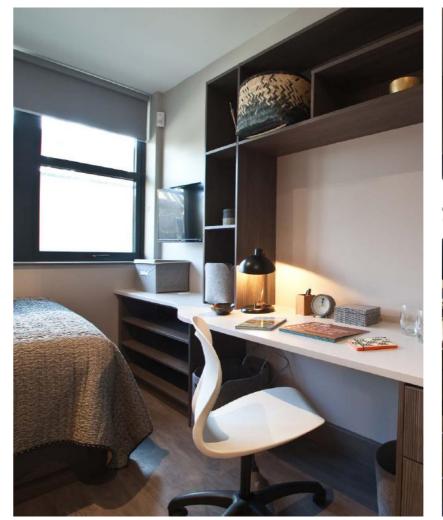

# Your superior studio space

Awe-inspiring living spaces that illuminate fresh thinking, state-of- the-art kitchens that add flavour to every meal and contemporary study stations to help you focus. Water Lane Apartments' impressive studio apartments make each university moment count.

### **Exquisite as standard**

A suite in Water Lane Apartments is fitted and equipped to a superior level.

This is what you get with a standard suite:

|   | Bed with under bed storage    | En-suite bathroom        |
|---|-------------------------------|--------------------------|
|   | Large desk space              | Breakfast Bar and Stools |
|   | Height adjustable study chair | Fridge / freezer         |
|   | Wardrobe                      | Combination Microwave    |
| _ | 32" Flat screen TV            | 4 Ring Hob               |
| _ |                               |                          |