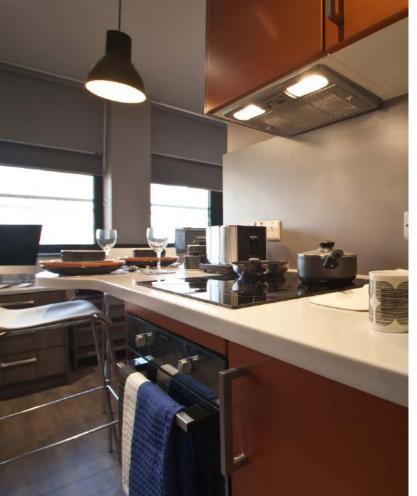

# Your superior studio space

Awe-inspiring living spaces that illuminate fresh thinking, state-of- the-art kitchens that add flavour to every meal and contemporary study stations to help you focus. Water Lane Apartments' impressive studio apartments make each university moment count.

### **Exquisite as standard**

A suite in Water Lane Apartments is fitted and equipped to a superior level.

This is what you get with a standard suite:

|   | Bed with under bed storage    | En-suite bathroom        |
|---|-------------------------------|--------------------------|
|   | Large desk space              | Breakfast Bar and Stools |
|   | Height adjustable study chair | Fridge / freezer         |
|   | Wardrobe                      | Combination Microwave    |
| _ | 32" Flat screen TV            | 4 Ring Hob               |
| _ |                               |                          |