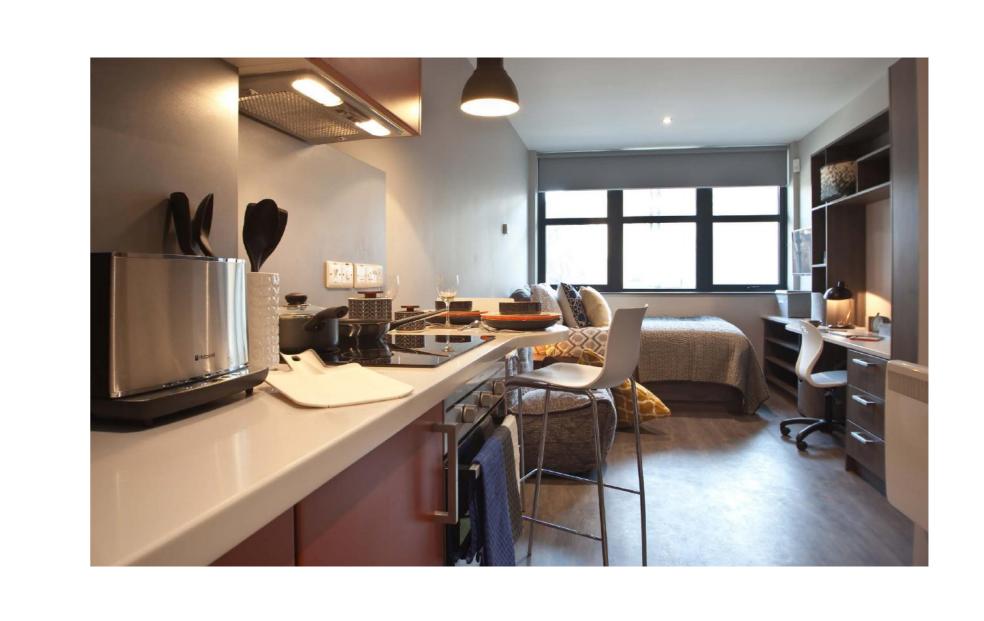

# Your superior studio space

Awe-inspiring living spaces that illuminate fresh thinking, state-of- the-art kitchens that add flavour to every meal and contemporary study stations to help you focus. Water Lane Apartments' impressive studio apartments make each university moment count.

### **Exquisite as standard**

A suite in Water Lane Apartments is fitted and equipped to a superior level.

This is what you get with a standard suite:

|   | Bed with under bed storage    | En-suite bathroom        |
|---|-------------------------------|--------------------------|
|   | Large desk space              | Breakfast Bar and Stools |
|   | Height adjustable study chair | Fridge / freezer         |
|   | Wardrobe                      | Combination Microwave    |
| _ | 32" Flat screen TV            | 4 Ring Hob               |
| _ |                               |                          |