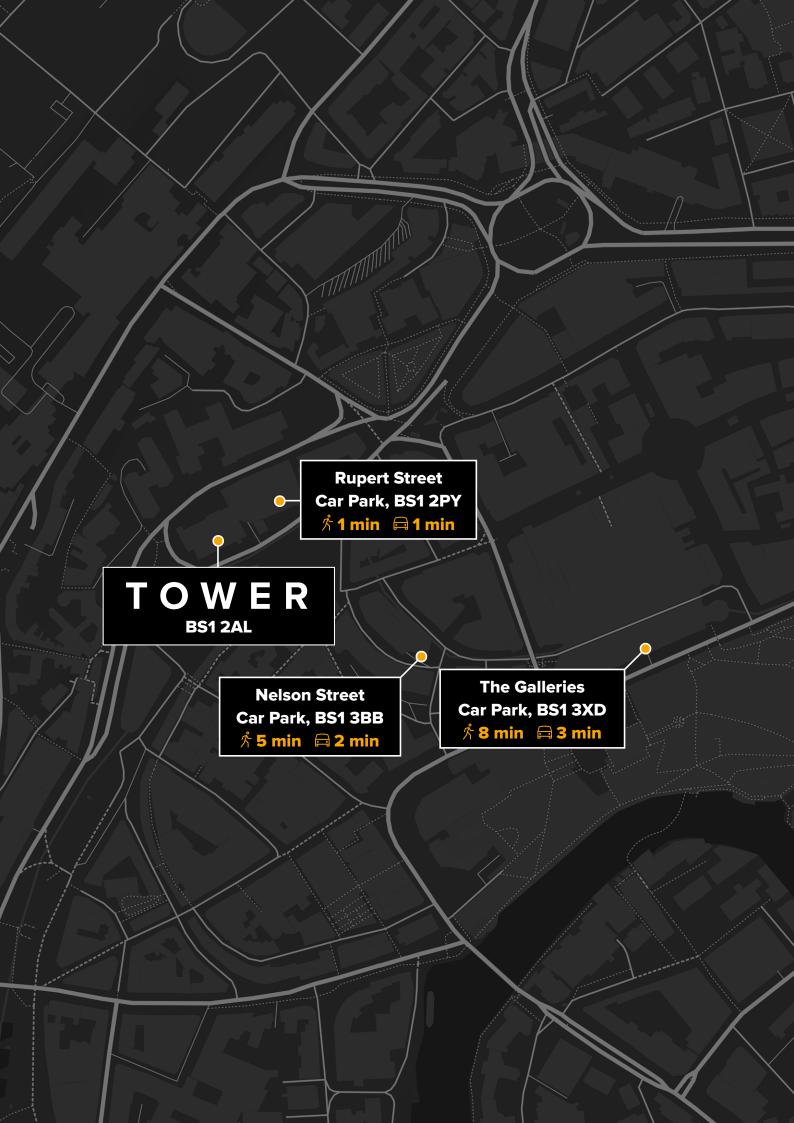

### TRAVELLING

If you need advice on how to get to your accommodation, or help with the closest car park then please contact tower@collegiate-ac.com and the accommodation team will be able to help.

The following travel times are approximate.

#### **CAR PARKING**

There are no parking places at Tower. However, there is a NCP car park right next to our accommodation on Rupert Street.

We recommend that you park and then come to reception to check-in and collect your keys before bringing your luggage.