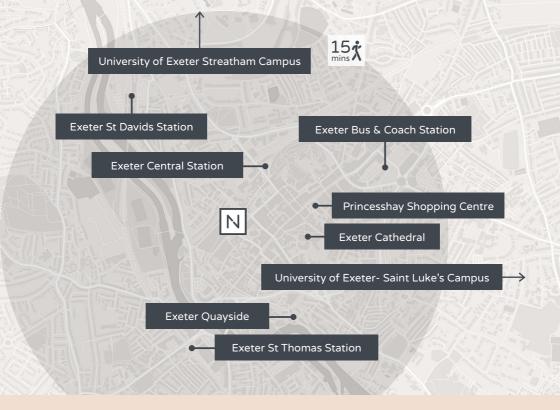

## THE NEIGHBOURHOOD EXETER

The Neighbourhood student accommodation stands proud on the corner of Mary Arches Street and Bartholomew Street in the heart of Exeter – ensuring you're within easy reach of the university, railway station and rest of the city.