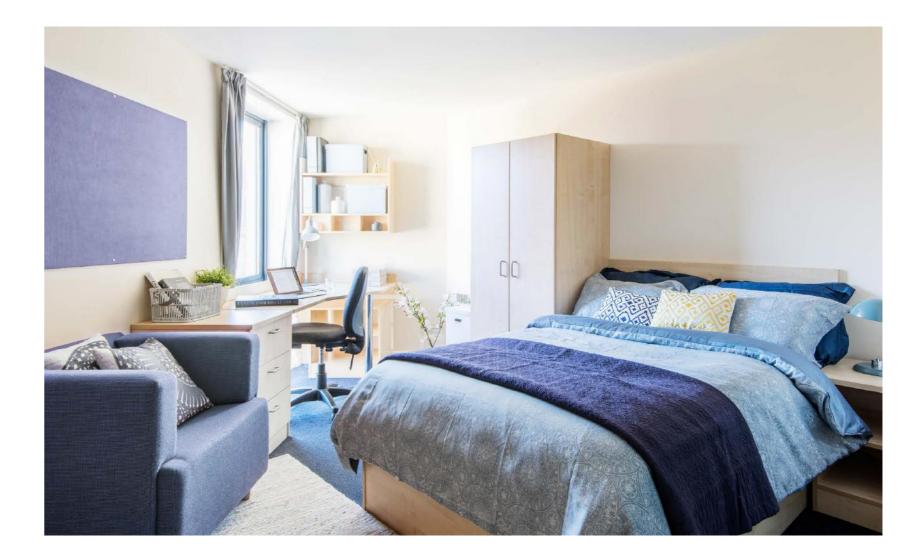

# Your comfortable living space

Your room is your castle and we've made sure there's space to work, relax, dine and sleep in style. For a great student experience, our Edinburgh student apartments at McDonald Road all come with individual en-suite facilities, kitchens and storage space.

#### A suite in McDonald Road is fitted and equipped to a comfortable level.

This is what you get with a standard suite:

| Large bed with underbed storage | Height adjustable study chair |
|---------------------------------|-------------------------------|
| Double wardrobe                 | En-suite bathroom             |
| Large desk space                | Kitchen / living area         |