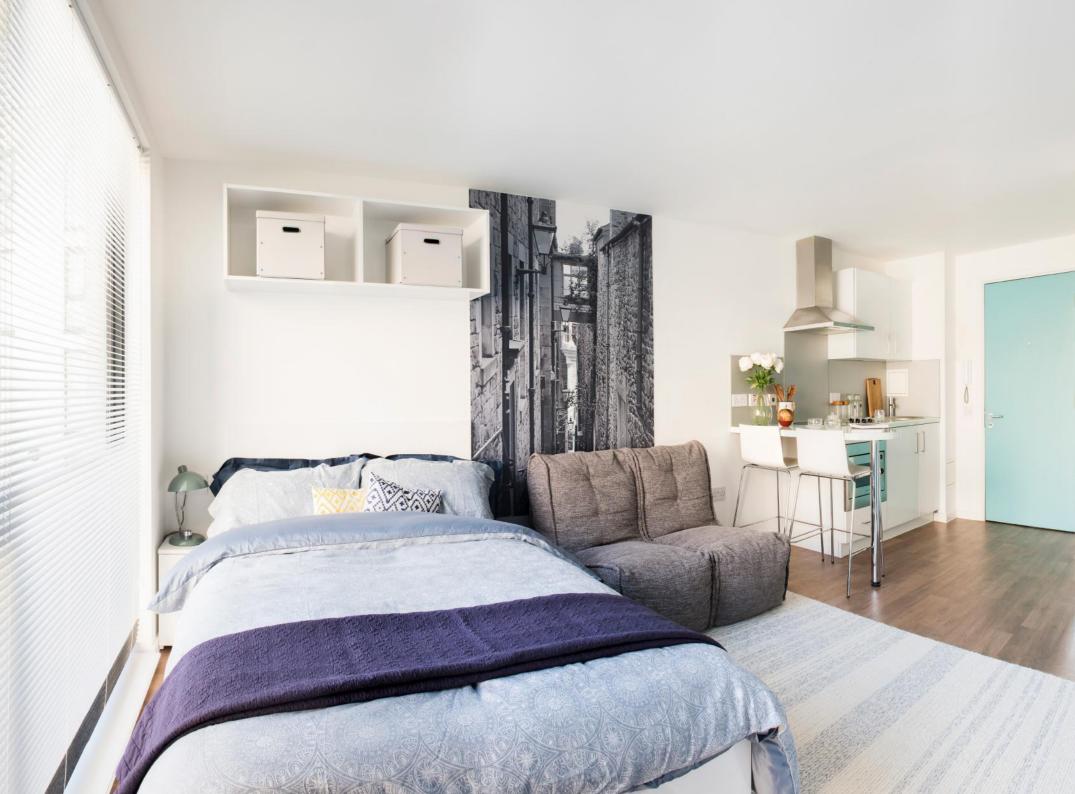

## Your superior studio space

Our high-specification, superbly designed student apartments all come with contemporary high-gloss kitchens, individual en-suite facilities, flat-screen TV's, large beds and generous study and storage space.

#### A suite in Gateway Apartments fitted and equipped to a superior level.

This is what you get with a standard suite:

| Large bed with under bed storage | Bed side table                |
|----------------------------------|-------------------------------|
| Height adjustable study chair    | En-suite bathroom with shower |
| Large desk space                 | Double wardrobe               |