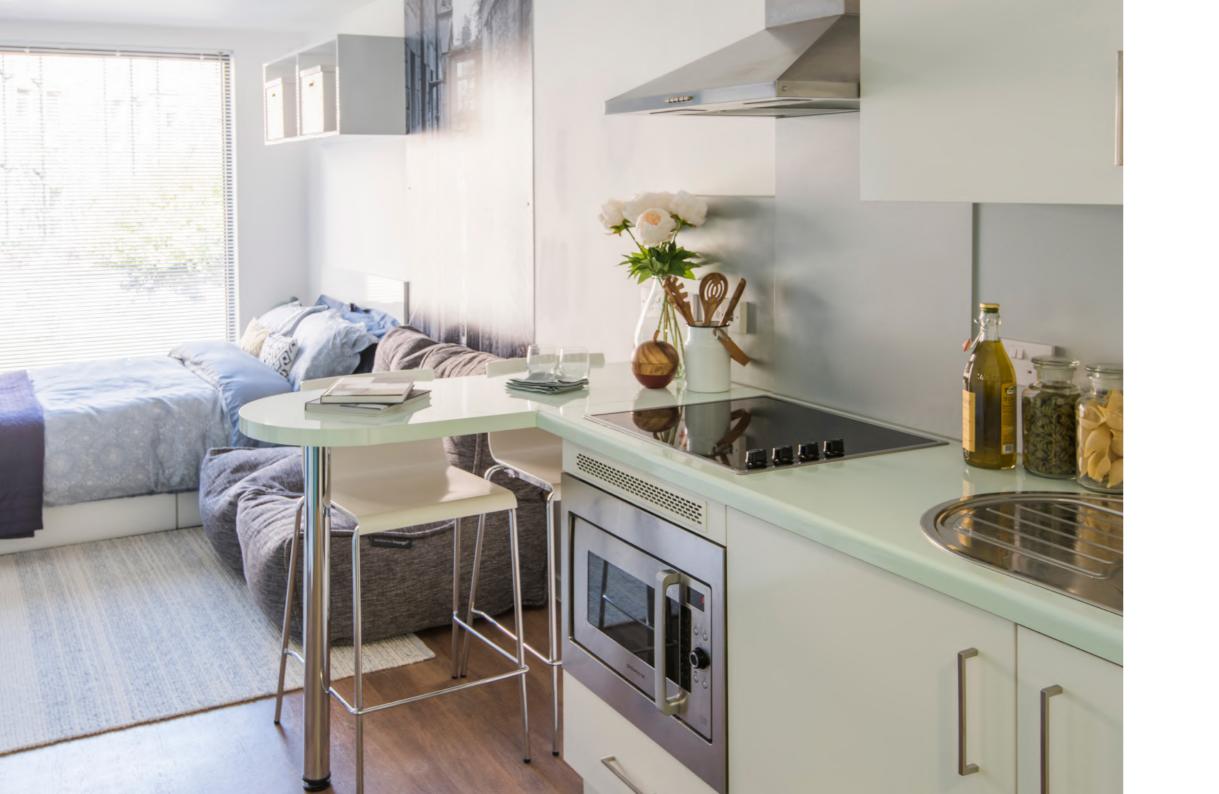

## Your superior studio space

Our high-specification, superbly designed student apartments all come with contemporary high-gloss kitchens, individual en-suite facilities, flat-screen TV's, large beds and generous study and storage space.

#### A suite in Gateway Apartments fitted and equipped to a superior level.

This is what you get with a standard suite:

| Large bed with under bed storage | Bed side table                |
|----------------------------------|-------------------------------|
| Height adjustable study chair    | En-suite bathroom with shower |
| Large desk space                 | Double wardrobe               |