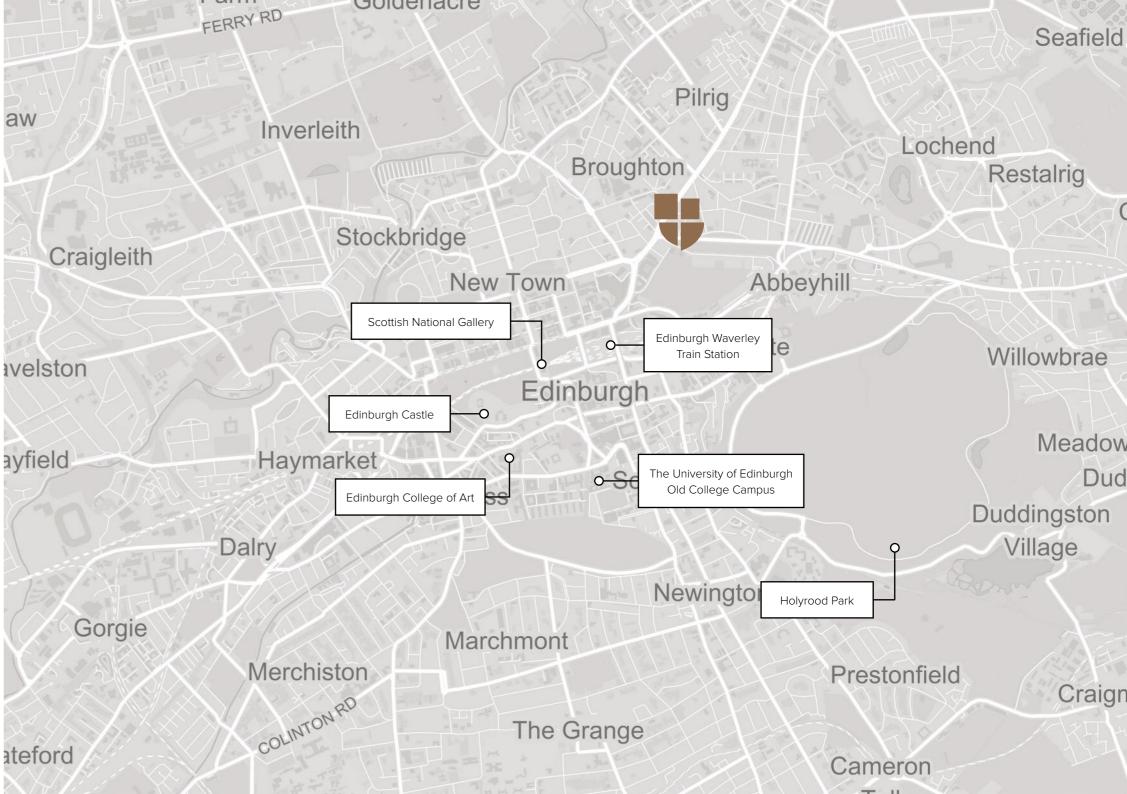

### **Edinburgh at your fingertips**

Gateway Apartments are well located to take advantage of all that Edinburgh has to offer, as well as being within walking distance of all the main colleges and university campuses. The student apartments are well served with a variety of retail outlets creating an almost 'village' feel about the area.

Leith is an area like no other in Edinburgh. Boasting its own distinct character, Leith is full of lively eating and drinking spots, creativity and cultural diversity. Various cultural festivals take place in Leith every year including the Leith Festival and the Edinburgh Mela.

This up and coming popular area has everything a student could need, from great student friendly pubs, to lots of local food shops. Transport links are great with the main bus routes leaving from just outside Gateway Apartments.