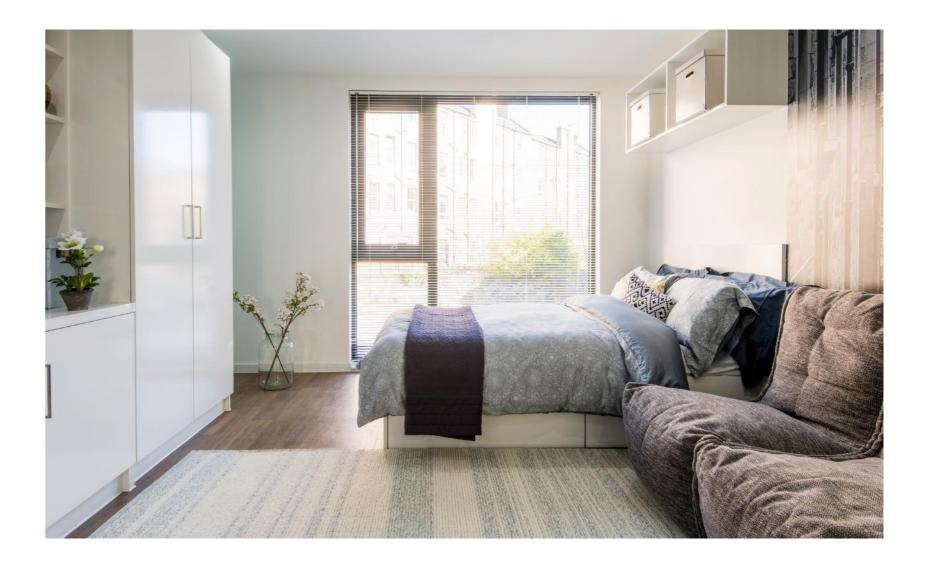

## Your superior studio space

Our high-specification, superbly designed student apartments all come with contemporary high-gloss kitchens, individual en-suite facilities, flat-screen TV's, large beds and generous study and storage space.

#### A suite in Gateway Apartments fitted and equipped to a superior level.

This is what you get with a standard suite:

| Large bed with under bed storage | Bed side table                |
|----------------------------------|-------------------------------|
| Height adjustable study chair    | En-suite bathroom with shower |
| Large desk space                 | Double wardrobe               |