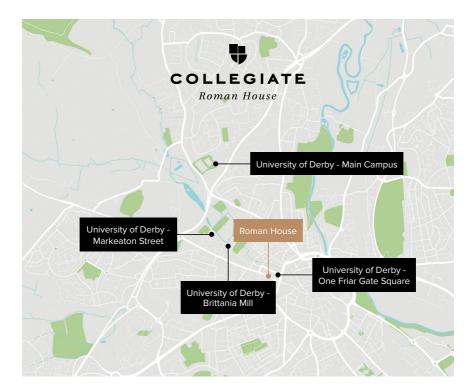

### Roman House Derby Live the difference

Our stylish student accommodation delivers everything you need (and didn't realise you needed) to ensure your university experience is enriched with the finer things in life. You'll find Collegiate Roman House less than two miles away from the University of Derby - easily reachable either by foot or on the bus.