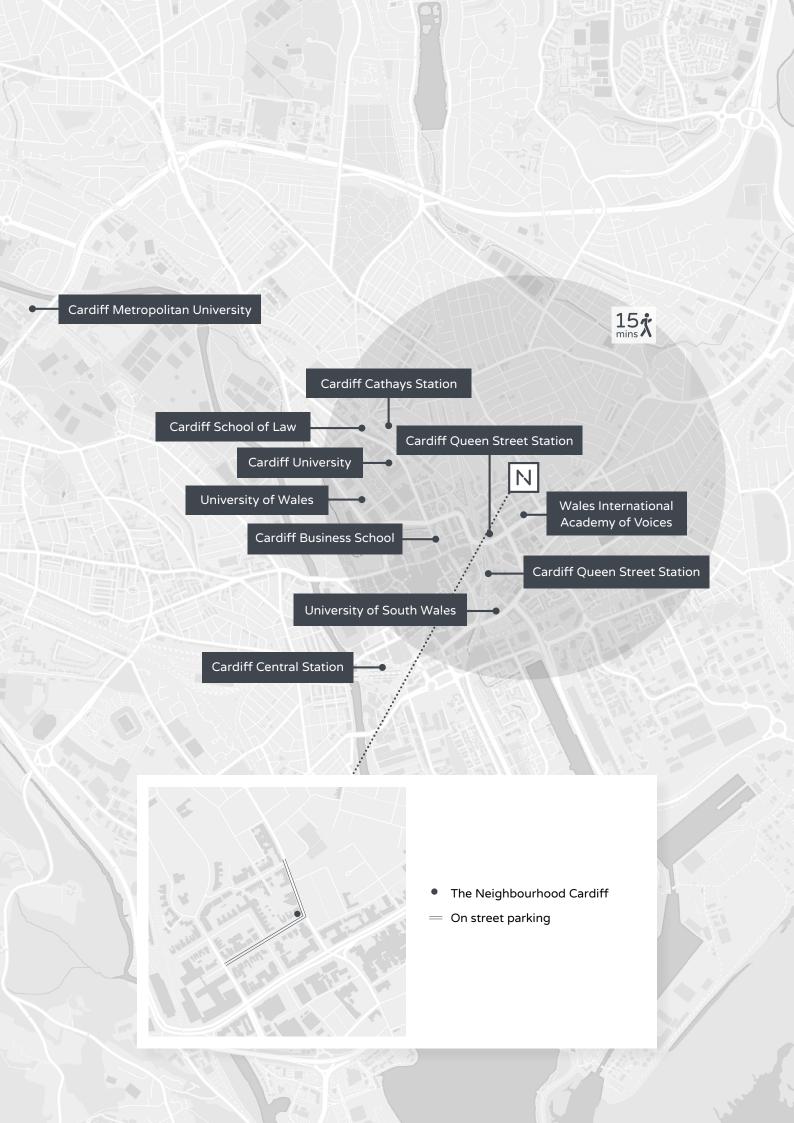

#### **TRAVELLING**

If you need advice on how to get to your accommodation, or help with the closest car park then please contact neighbourhoodcardiff@collegiate-ac.com and the accommodation team will be able to help.

The following travel times are approximate.

Cardiff Airport - 29 minute drive / 55 minutes by train

Heathrow Airport - 2 hour 18 minute drive / taxi or 3 hours 12 minutes by trains

Gatwick Airport - 2 hour 53 minute drive / taxi or 3 hours 45 minutes by train

#### CAR PARKING

There are no parking places at The Neighbourhood Cardiff. However, the building is surrounded by metered parking, which is in operation from 8am to 8pm. The day rate for metered parking is £10. In addition, there are multiple NCP car parks nearby.