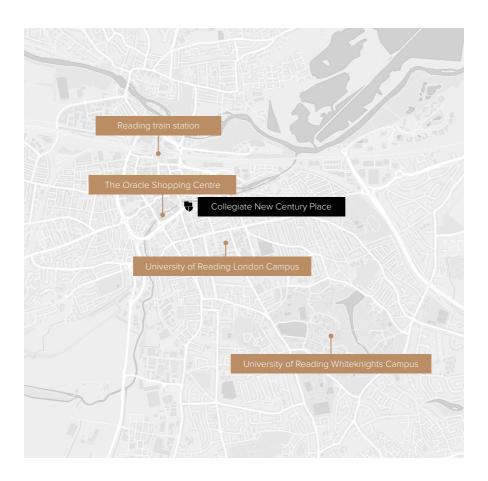

High-speed broadband & Wi-Fi

Bespoke room features

Collegiate New Century Place, East Street, Reading, RG1 4ET