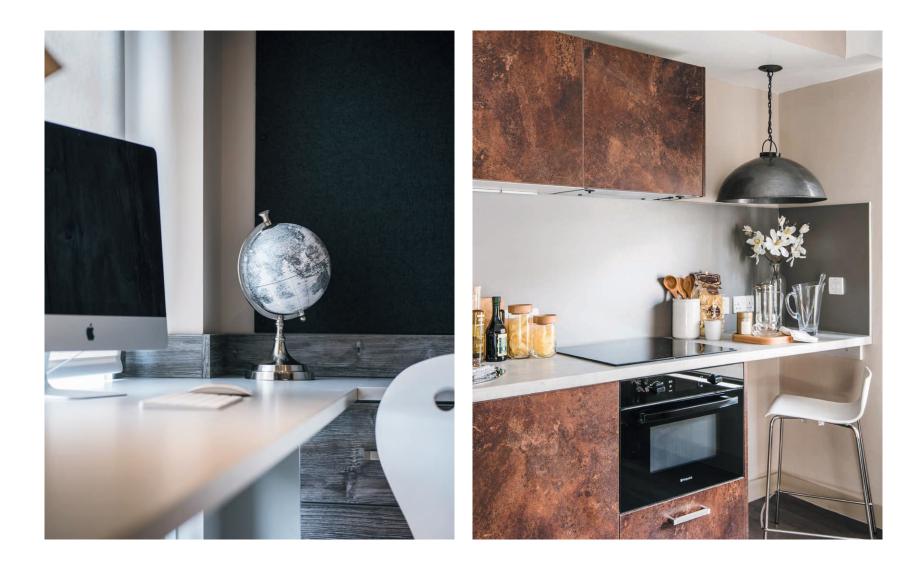

#### **Exquisite as standard**

A suite in Roman House is fitted and equipped to a superior level.

This is what you get with a standard suite:

| 4ft double bed    | 32" flat screen TV       |
|-------------------|--------------------------|
| Double wardrobe   | Breakfast bar and stools |
| Desk              | Combination microwave    |
| Study chair       | Fridge (with ice box)    |
| En-suite bathroom | 4 ring hob               |