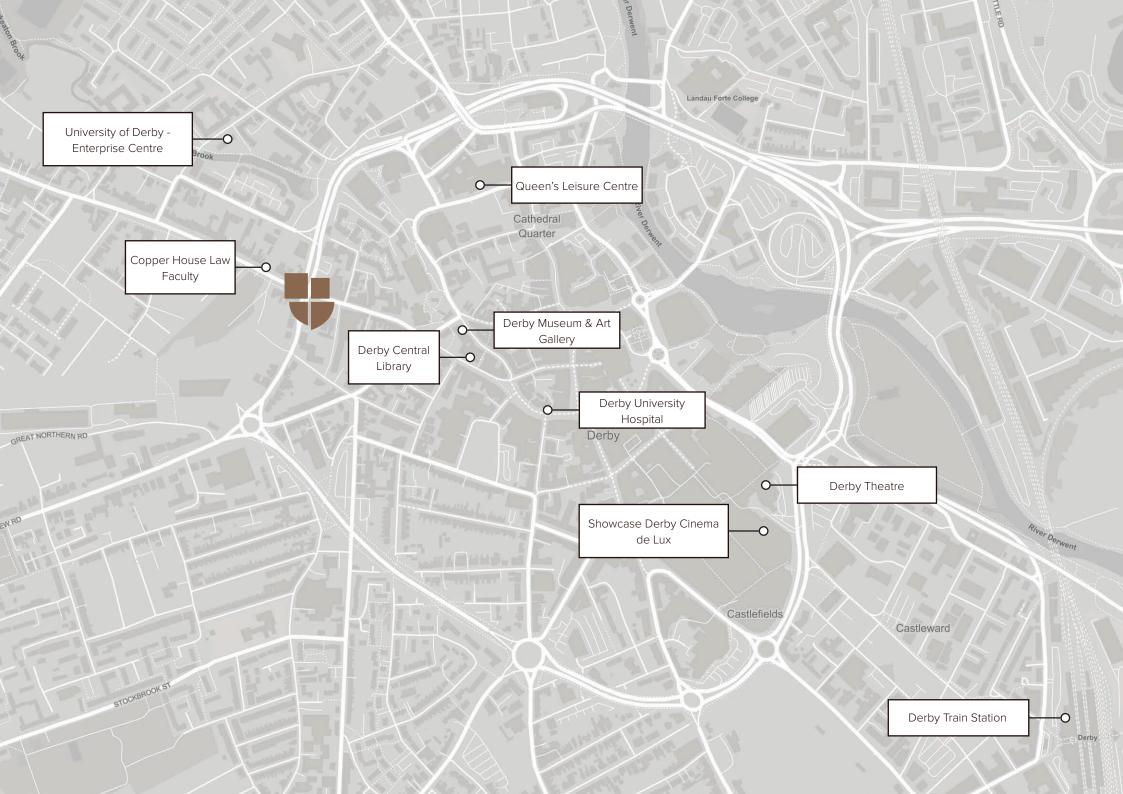

# Derby at your fingertips

Roman House is located in the heart of Derby, in the ideal location for enjoying everything that this cosmopolitan city has to offer. This city is packed with shops and restaurants, as well as film and arts centres, live music venues, comedy clubs and more.

The University of Derby is less than two miles away – easily reachable in a short bus ride.

Boutique Collection

Life starts here

Roman House, Friar Gate, Derby, DE1 1AP | 01332 311 609 | rh@collegiate-ac.com www.collegiate-ac.com | facebook /collegiateromanhouse