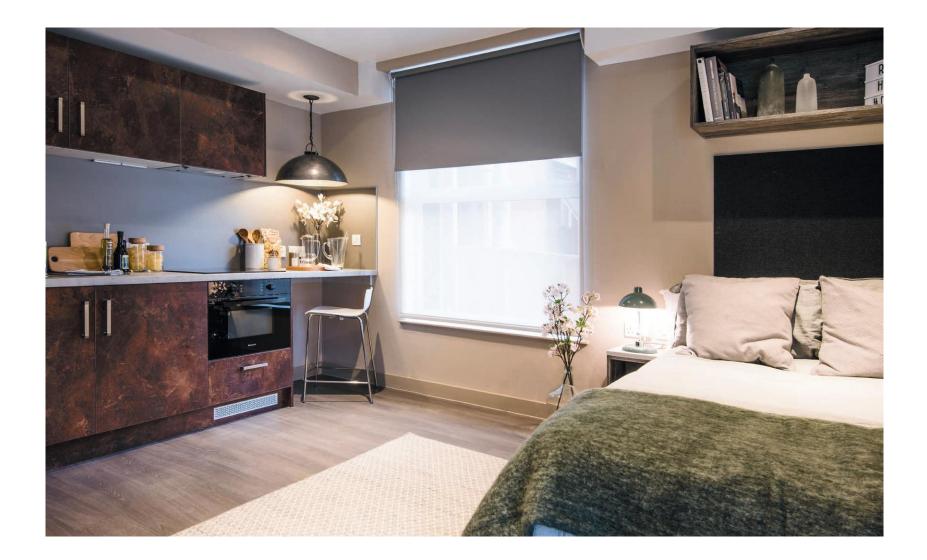

## Your superior studio space

Your room is your castle and we've made sure there's space to work, relax, dine and sleep in style. From our Two-Dios to our Ultra Studios, Roman House's impressive apartments make each university moment count.

#### **Exquisite as standard**

A suite in Roman House is fitted and equipped to a superior level.

This is what you get with a standard suite:

| 4ft double bed    | 32" flat screen TV       |
|-------------------|--------------------------|
| Double wardrobe   | Breakfast bar and stools |
| Desk              | Combination microwave    |
| Study chair       | Fridge (with ice box)    |
| En-suite bathroom | 4 ring hob               |