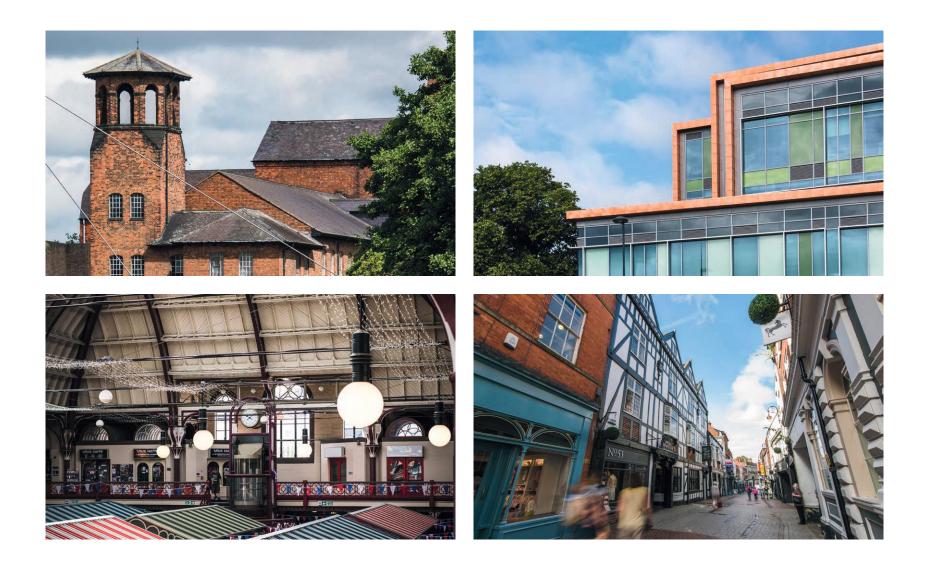

# Derby at your fingertips

Roman House is located in the heart of Derby, in the ideal location for enjoying everything that this cosmopolitan city has to offer. This city is packed with shops and restaurants, as well as film and arts centres, live music venues, comedy clubs and more.

The University of Derby is less than two miles away – easily reachable in a short bus ride.

Boutique Collection

Life starts here

Roman House, Friar Gate, Derby, DE1 1AP | 01332 311 609 | rh@collegiate-ac.com www.collegiate-ac.com | facebook /collegiateromanhouse