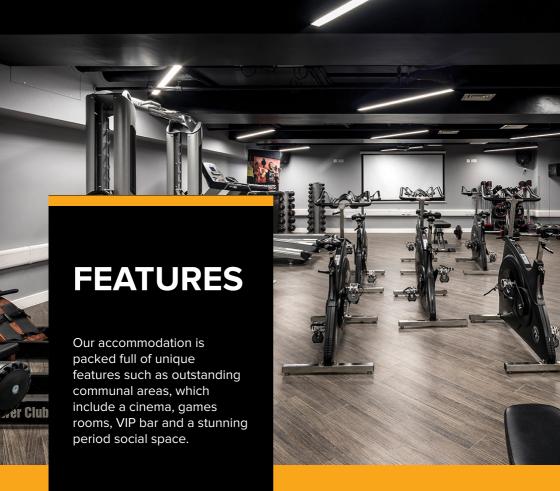

## FIRST CLASS **REDEFINED.**

SECURE YOUR STUDENT LIVING FOR **2021/22 TODAY**.

FROM £149
PER WEEK

200Mb Wi-Fi

Residents' club lounge and bar

Games

Study

On-site cold store

State-of-theart security

On-site cinema

Private gym

JOIN THE COLLEGIATE COMMUNITY TODAY!